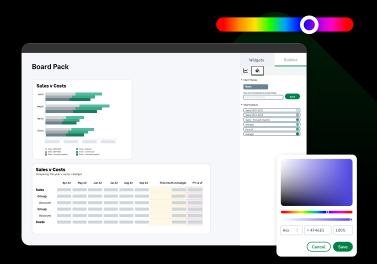

## Be artistic, make your mark with your style and branding

Want to fully design your own reports? Go for it. Futrli gives you the blank canvas to be creative with how you communicate your financial data.

No need for white labelling here. White labelling limits you to one theme for all reports and dashboards. Take full control of reporting themes, colour customisation and table styling. For small businesses, simply set up once and you're good to go.

For accounting firms, set up your firm's theme and your clients' themes for that added dash of professionalism. This new added flexibility enables you to save various branded templates to use for different clients and contexts.