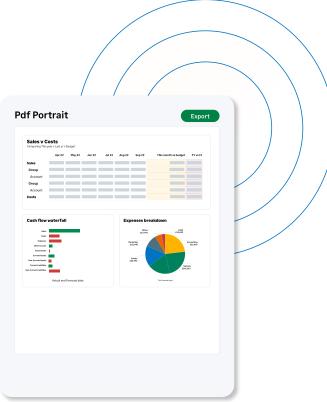

#### Export to PDF and save to your library

Printed reports that look great every time. Choose between portrait and landscape reports, set paper sizes, margins, background colour and images for clean, professional, PDF reporting.