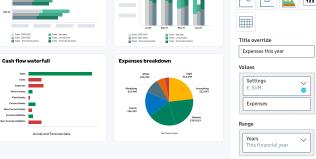

### Combined reporting and dashboarding

Row formula builde

Travel & Accommoda Printing & Advertising

Net p**r**ofit

Displ Cu Printing & Stationer Training & Education Profit

Variance analysis

A positive result is favourable 🔻

•

≥ = % ( ) , IF

Cancel Save

One place for all things reporting. Switch your report between a page (landscape or portrait) and dashboard views.

Page margins and sizes can be set as well as the background colour of the report or dashboard.