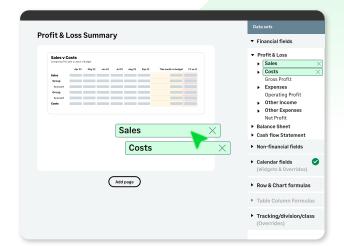

#### Custom report building without the need for a data-analytics degree

We understand how useful pivot tables are in reporting in Excel. Simple to use and powerful, they deliver insights with ease. With this in mind, we have designed our report builder around this concept.

Drag and drop historical financial data sets, nonfinancial information, drivers and predictions into your builder's X or Y axes, row or column and range areas to create your reports.