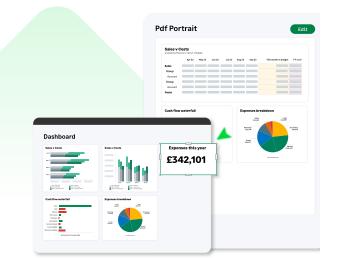

#### Export to PDF and save to your library

Printed reports that look great every time. Choose between portrait and landscape reports, set paper sizes, margins, background colour and images for clean, professional, PDF reporting.

### Combined reporting and dashboarding

Row formula builde

Travel & Accommoda Printing & Advertising

Net p**r**ofit

Displ Cu Printing & Stationer Training & Education Profit

Variance analysis

A positive result is favourable 🔻

•

≥ = % ( ) , IF

Cancel Save

One place for all things reporting. Switch your report between a page (landscape or portrait) and dashboard views.

Page margins and sizes can be set as well as the background colour of the report or dashboard.